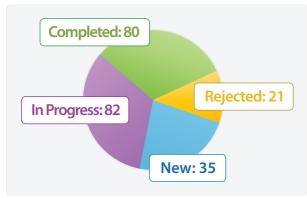

The user just sends "Complete" message to the Dispatcher when job is done. TRBOnet tracks the status of all tickets in real time and notifies a dispatcher if a ticket is about to be overdue. The Management will always know who is working and on what, when the dead-line is and how long the job actually took.